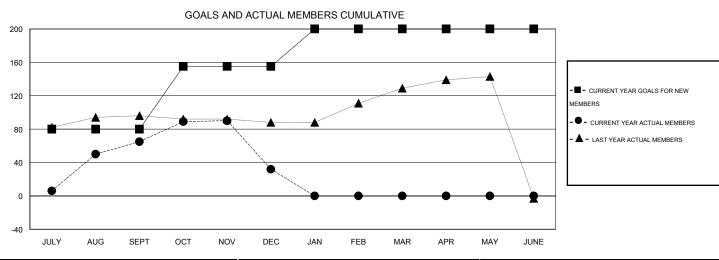

## GOALS AND ACTUAL NEW CLUBS CUMULATIVE

| DROPPED CLUBS: 3         |         | 37 CLUBS OF 106 ADDED 1 OR MORE<br>NEW MEMBERS | GENDER DISTRIBUTION  MALE 3,250 (93.58%) |             |     |
|--------------------------|---------|------------------------------------------------|------------------------------------------|-------------|-----|
| DROPPED MEMBERS          |         |                                                | FEMALE                                   | 223 (6.42%) |     |
| DECEASED  CLUB CANCELLED | 1<br>57 | CLICK HERE FOR HEALTH ASSESSMENT DATA          | FAMILY UNIT MEMBERS                      | BERS        |     |
| OTHER                    | 73      | ACCESSIVE YEAR                                 | HEAD OF HOUSEHOLD                        |             | 203 |
| TOTAL                    | 131     |                                                | NON-HEAD OF HOUSEHO                      | LD          | 223 |