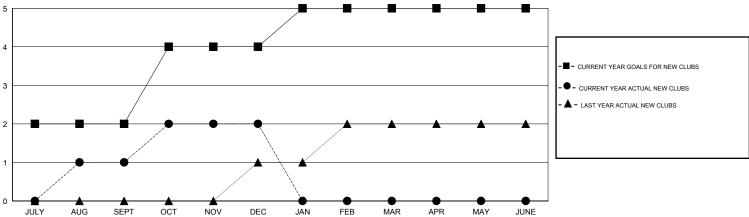

## GOALS AND ACTUAL NEW CLUBS CUMULATIVE

| DROPPED CLUBS: 3         |         | 37 CLUBS OF 106 ADDED 1 OR MORE<br>NEW MEMBERS | GENDER DISTRIBUTION  MALE 3,250 (93.58%) |             |     |
|--------------------------|---------|------------------------------------------------|------------------------------------------|-------------|-----|
| DROPPED MEMBERS          |         |                                                | FEMALE                                   | 223 (6.42%) |     |
| DECEASED  CLUB CANCELLED | 1<br>57 | CLICK HERE FOR HEALTH ASSESSMENT DATA          | FAMILY UNIT MEMBERS                      | BERS        |     |
| OTHER                    | 73      | ACCESSIVE YEAR                                 | HEAD OF HOUSEHOLD                        |             | 203 |
| TOTAL                    | 131     |                                                | NON-HEAD OF HOUSEHO                      | LD          | 223 |